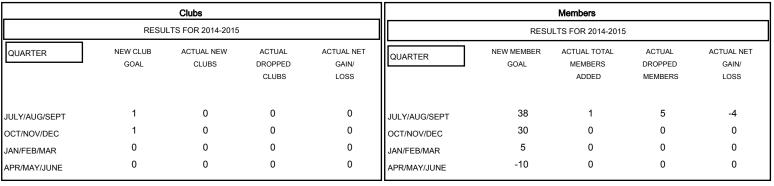

0

JULY

AUG

SEPT

OCT

NOV

DEC

JAN

FEB

MAR

APR

MAY

JUNE

## MONTHLY MEMBERSHIP PROGRESS REPORT

District 28 U

Results as of: 7/31/2014

## GMT: Kenneth Schwols LOCATION UTAH GMT CA 1



## GOALS AND ACTUAL NEW CLUBS CUMULATIVE 1.6 1.2 0.8 0.4 CURRENT YEAR GOALS FOR NEW CLUBS - □ - CURRENT YEAR ACTUAL NEW CLUBS - □ - LAST YEAR ACTUAL NEW CLUBS



| DROPPED CLUBS: 0 |   | 1 CLUBS OF 34 ADDED 1 OR MORE<br>NEW MEMBERS | GENDER DISTRIBUTION           MALE         423 (75.13%)           FEMALE         140 (24.87%) |              |     |
|------------------|---|----------------------------------------------|-----------------------------------------------------------------------------------------------|--------------|-----|
| DROPPED MEMBERS  |   |                                              | FEMALE                                                                                        | 140 (24.87%) |     |
| DECEASED         | 0 | ASSESSMENT DATA