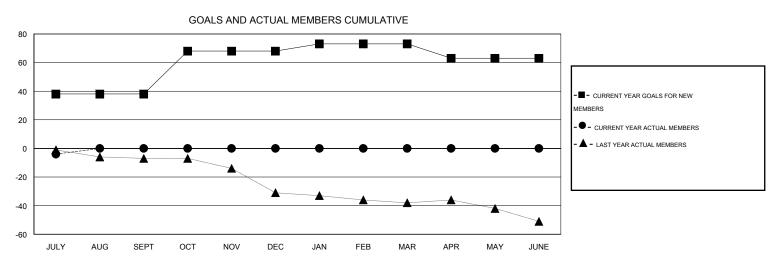

0

JULY

AUG

SEPT

OCT

NOV

DEC

JAN

FEB

MAR

APR

MAY

JUNE

## MONTHLY MEMBERSHIP PROGRESS REPORT

District 28 U

Results as of: 7/31/2014

## GMT: Kenneth Schwols LOCATION UTAH GMT CA 1



## GOALS AND ACTUAL NEW CLUBS CUMULATIVE 1.6 1.2 0.8 0.4 CURRENT YEAR GOALS FOR NEW CLUBS - □ - CURRENT YEAR ACTUAL NEW CLUBS - □ - LAST YEAR ACTUAL NEW CLUBS



| DROPPED CLUBS: 0 |   | 1 CLUBS OF 34 ADDED 1 OR MORE<br>NEW MEMBERS | GENDER DISTRIBUTION           MALE         423 (75.13%)           FEMALE         140 (24.87%) |              |     |
|------------------|---|----------------------------------------------|-----------------------------------------------------------------------------------------------|--------------|-----|
| DROPPED MEMBERS  |   |                                              | FEMALE                                                                                        | 140 (24.87%) |     |
| DECEASED         | 0 | ASSESSMENT DATA                              |                                                                                               |              | 110 |
| CLUB CANCELLED   | 0 |